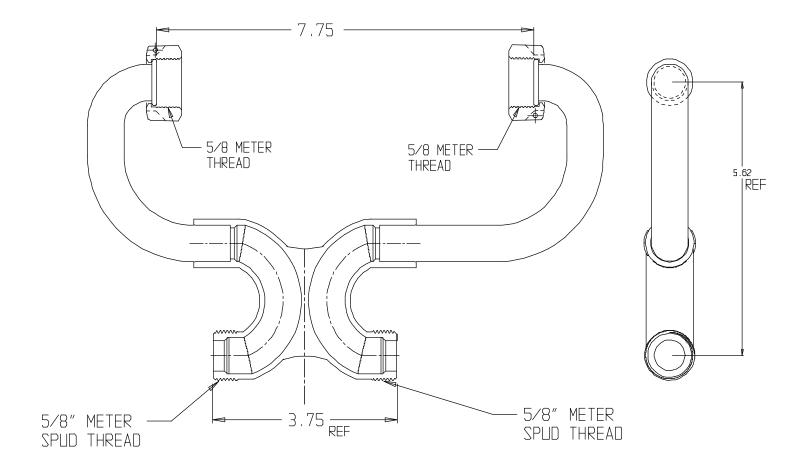

## SUBMITTAL DATA SHEET

NL Meter Setter - 710-106NN--

## SUBMITTAL INFORMATION

- Manufactured in compliance with ANSI/AWWA C800 (latest revision)
- Brass components in contact with potable water conform to ASTM B584, UNS C89833 (latest revision) and identified with "NL"
- Certified to NSF/ANSI 61 (reference height restrictions) and NSF/ANSI 372
- Brass components not in contact with potable water conform to ASTM B62 and ASTM B584, UNS C83600 -85-5-5-5 (latest revision)
- Copper tubing made in compliance with ASTM B75 or B88, UNS C12200 (latest revision)
- Lead free solder joints
- Designed to provide proper meter spacing for ease of installation
- Padlock wings standard on all valves