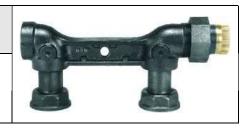

## Gas Meter Bars - 6620-CHBC- 1X1 20LTO

## **SUBMITTAL INFORMATION**

- Iron meterbar castings conform to ASTM A126 Class B Iron (latest revision)
- Optional Armorgaly ® coating per ASTM A1059 (latest revision)
- Pipe threads manufactured in compliance with ASME/ANSI B1.20.1 (latest revision)
- Nuts and swivel castings conform to ASTM A49 or ASTM A536 (latest revision)
- Meter nuts and swivels manufactured in compliance with ANSI B109.1 (latest revision)
- Pressure test taps available in multiple positions and sizes
- Rated for 2 PSIG natural, manufactured, or LP gas pressure