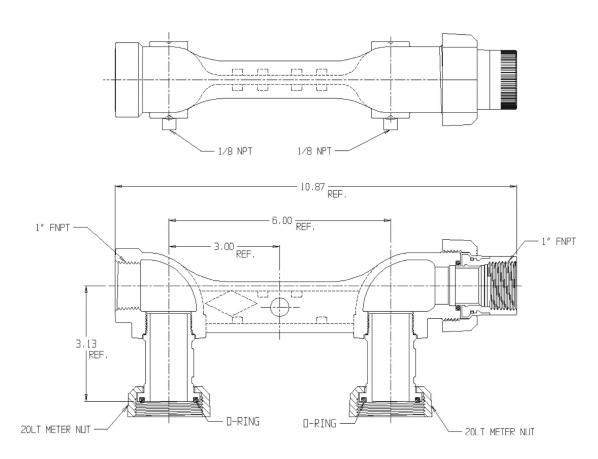

## Gas Meter Bars - 6620-CHBC- 1X1 20LTO

## **SUBMITTAL INFORMATION**

- Iron meterbar castings conform to ASTM A126 Class B Iron (latest revision)
- Optional Armorgaly ® coating per ASTM A1059 (latest revision)
- Pipe threads manufactured in compliance with ASME/ANSI B1.20.1 (latest revision)
- Nuts and swivel castings conform to ASTM A49 or ASTM A536 (latest revision)
- Meter nuts and swivels manufactured in compliance with ANSI B109.1 (latest revision)
- Pressure test taps available in multiple positions and sizes
- Rated for 2 PSIG natural, manufactured, or LP gas pressure