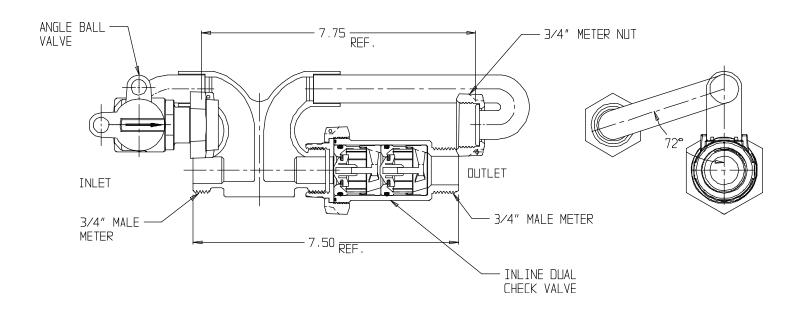

## NL Meter Setter – 710-203QNH- X72

Male Meter X Male Meter

## SUBMITTAL INFORMATION

- Manufactured in compliance with ANSI/AWWA C800 (latest revision)
- Brass components in contact with potable water conform to ASTM B584, UNS C89833 (latest revision) and identified with "NL"
- Certified to NSF/ANSI 61 (reference height restrictions) and NSF/ANSI 372
- Brass components not in contact with potable water conform to ASTM B62 and ASTM B584, UNS C83600 -85-5-5-5 (latest revision)
- Copper tubing made in compliance with ASTM B75 or B88, UNS C12200 (latest revision)
- Lead free solder joints
- Designed to provide proper meter spacing for ease of installation
- Padlock wings standard on all valves