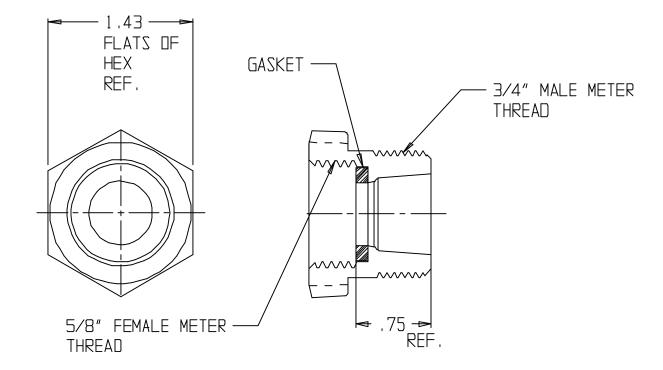

## **SUBMITTAL DATA SHEET**

NL Meter Coupling - 710J13

Female Meter Thread x Male Meter Thread

## SUBMITTAL INFORMATION

- Manufactured in compliance with ANSI/AWWA C800 (latest revision)
- Brass components in contact with potable water conform to ASTM B584, UNS C89833 (latest revision) and identified with "NL"
- Certified to NSF/ANSI 61 and NSF/ANSI 372
- Brass components not in contact with potable water conform to ASTM B62 and ASTM B584, UNS C83600 -85-5-5-5 (latest revision)
- Large wrench area provided for proper installation