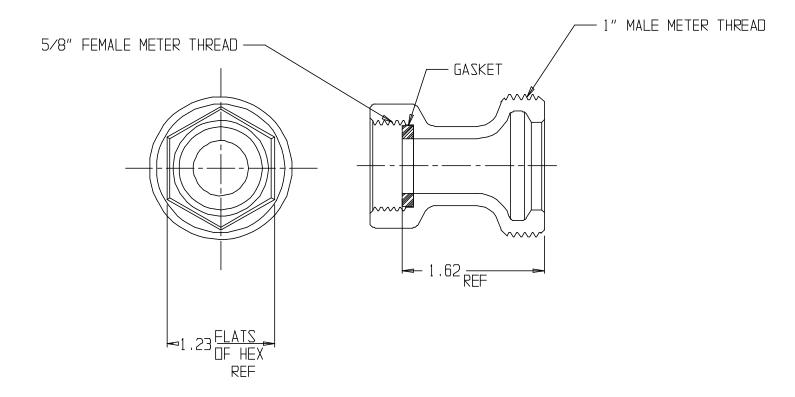

## NL Meter Coupling – 710J14

Female Meter Thread x Male Meter Thread

## SUBMITTAL INFORMATION

- Manufactured in compliance with ANSI/AWWA C800 (latest revision)
- Brass components in contact with potable water conform to ASTM B584, UNS C89833 (latest revision) and identified with "NL"
- Certified to NSF/ANSI 61 and NSF/ANSI 372
- Brass components not in contact with potable water conform to ASTM B62 and ASTM B584, UNS C83600 -85-5-5-5 (latest revision)
- Large wrench area provided for proper installation