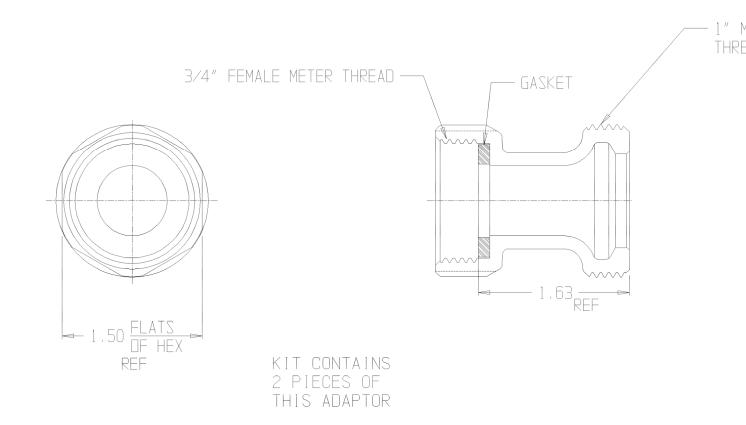

## NL Meter Coupling - 710J24KIT

Female Meter Thread x Male Meter Thread

## SUBMITTAL INFORMATION

- Manufactured in compliance with ANSI/AWWA C800 (latest revision)
- Brass components in contact with potable water conform to ASTM B584, UNS C89833 (latest revision) and identified with "NL"
- Certified to NSF/ANSI 61 and NSF/ANSI 372
- Brass components not in contact with potable water conform to ASTM B62 and ASTM B584, UNS C83600 -85-5-5-5 (latest revision)
- Large wrench area provided for proper installation