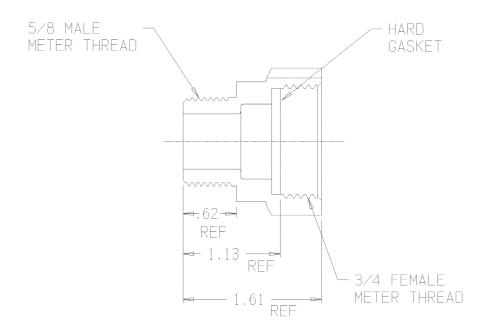

## **SUBMITTAL DATA SHEET**

NL Meter Coupling - 710J21

Female Meter Thread x Male Meter Thread

## SUBMITTAL INFORMATION

- Manufactured in compliance with ANSI/AWWA C800 (latest revision)
- Brass components in contact with potable water conform to ASTM B584, UNS C89833 (latest revision) and identified with "NL"
- Certified to NSF/ANSI 61 and NSF/ANSI 372
- Brass components not in contact with potable water conform to ASTM B62 and ASTM B584, UNS C83600 -85-5-5-5 (latest revision)
- Large wrench area provided for proper installation