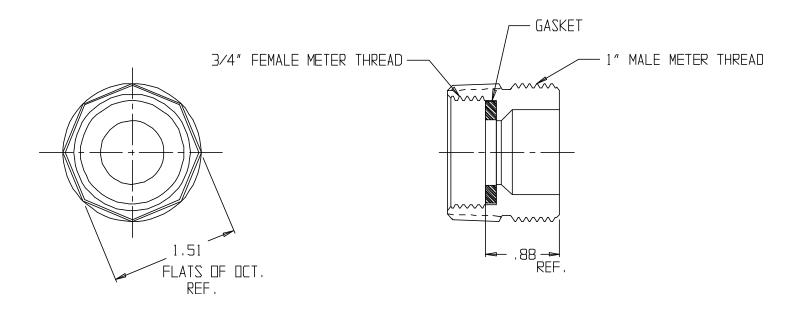

## NL Meter Coupling – 710J34

Female Meter Thread x Male Meter Thread

## SUBMITTAL INFORMATION

- Manufactured in compliance with ANSI/AWWA C800 (latest revision)
- Brass components in contact with potable water conform to ASTM B584, UNS C89833 (latest revision) and identified with "NL"
- Certified to NSF/ANSI 61 and NSF/ANSI 372
- Brass components not in contact with potable water conform to ASTM B62 and ASTM B584, UNS C83600 -85-5-5 (latest revision)
- Large wrench area provided for proper installation