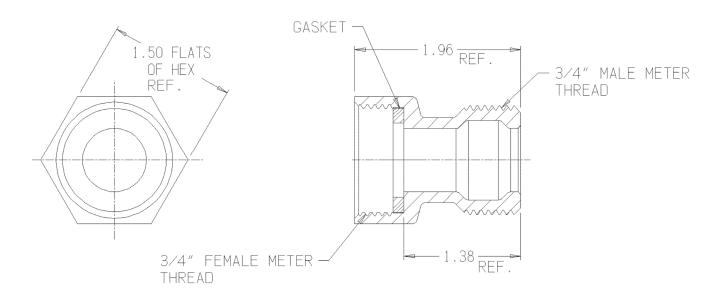

## NL Meter Coupling – 710J23SGKIT

Female Meter Thread x Male Meter Thread

## SUBMITTAL INFORMATION

- Manufactured in compliance with ANSI/AWWA C800 (latest revision)
- Brass components in contact with potable water conform to ASTM B584, UNS C89833 (latest revision) and identified with "NL"
- Certified to NSF/ANSI 61 and NSF/ANSI 372
- Brass components not in contact with potable water conform to ASTM B62 and ASTM B584, UNS C83600 -85-5-5-5 (latest revision)
- Large wrench area provided for proper installation