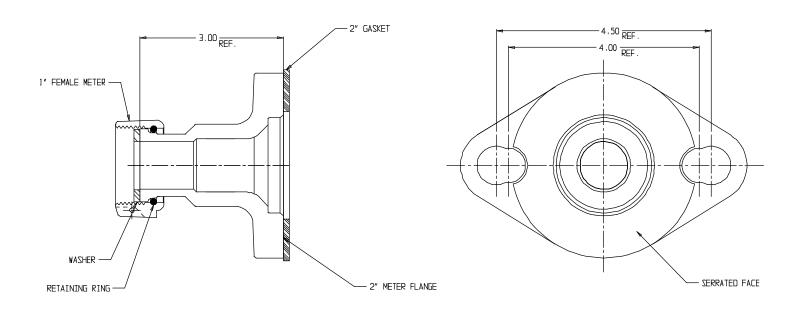

## NL Meter Coupling – 710J47D

Female Meter x Oval Flange

## SUBMITTAL INFORMATION

- Manufactured in compliance with ANSI/AWWA C800 (latest revision)
- Brass components in contact with potable water conform to ASTM B584, UNS C89833 (latest revision) and identified with "NL"
- Certified to NSF/ANSI 61 and NSF/ANSI 372
- Brass components not in contact with potable water conform to ASTM B62 and ASTM B584, UNS C83600 -85-5-5 (latest revision)
- Large wrench area provided for proper installation