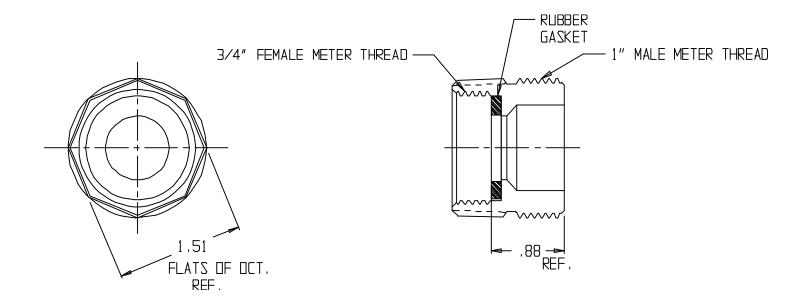

## **SUBMITTAL DATA SHEET**

NL Meter Coupling - 710J34SG

Female Meter Thread x Male Meter Thread

## SUBMITTAL INFORMATION

- Manufactured in compliance with ANSI/AWWA C800 (latest revision)
- Brass components in contact with potable water conform to ASTM B584, UNS C89833 (latest revision) and identified with "NL"
- Certified to NSF/ANSI 61 and NSF/ANSI 372
- Brass components not in contact with potable water conform to ASTM B62 and ASTM B584, UNS C83600 -85-5-5-5 (latest revision)
- Large wrench area provided for proper installation