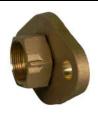

## NL Meter Coupling - 710J46

## SUBMITTAL INFORMATION

- Manufactured in compliance with ANSI/AWWA C800 (latest revision)
- Brass components in contact with potable water conform to ASTM B584, UNS C89833 (latest revision) and identified with "NL"
- Certified to NSF/ANSI 61 and NSF/ANSI 372
- Brass components not in contact with potable water conform to ASTM B62 and ASTM B584, UNS C83600 -85-5-5-5 (latest revision)
- Large wrench area provided for proper installation