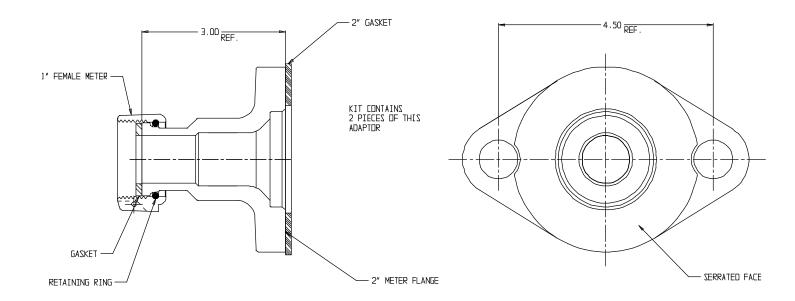

## NL Meter Coupling - 710J47KIT

Female Meter x Oval Flange

## SUBMITTAL INFORMATION

- Manufactured in compliance with ANSI/AWWA C800 (latest revision)
- Brass components in contact with potable water conform to ASTM B584, UNS C89833 (latest revision) and identified with "NL"
- Certified to NSF/ANSI 61 and NSF/ANSI 372
- Brass components not in contact with potable water conform to ASTM B62 and ASTM B584, UNS C83600 -85-5-5-5 (latest revision)
- Large wrench area provided for proper installation