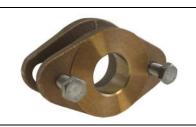

## NL Meter Coupling - 710J67KIT

Oval Flange x Oval Flange

## SUBMITTAL INFORMATION

- Manufactured in compliance with ANSI/AWWA C800 (latest revision)
- Brass components in contact with potable water conform to ASTM B584, UNS C89833 (latest revision) and identified with "NL"
- Certified to NSF/ANSI 61 and NSF/ANSI 372
- Brass components not in contact with potable water conform to ASTM B62 and ASTM B584, UNS C83600 -85-5-5-5 (latest revision)
- Large wrench area provided for proper installation