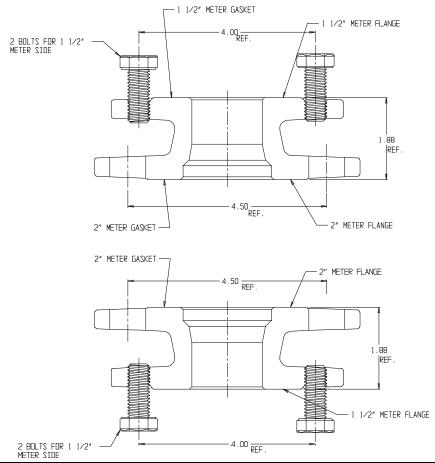

## NL Meter Coupling - 710J67KIT

Oval Flange x Oval Flange

## SUBMITTAL INFORMATION

- Manufactured in compliance with ANSI/AWWA C800 (latest revision)
- Brass components in contact with potable water conform to ASTM B584, UNS C89833 (latest revision) and identified with "NL"
- Certified to NSF/ANSI 61 and NSF/ANSI 372
- Brass components not in contact with potable water conform to ASTM B62 and ASTM B584, UNS C83600 -85-5-5-5 (latest revision)
- Large wrench area provided for proper installation