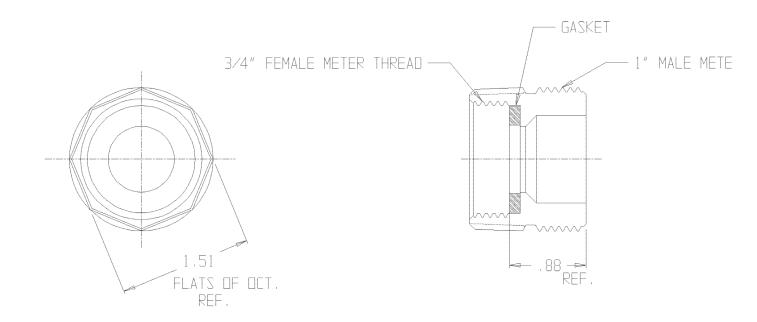

## NL Meter Coupling - 710J34KIT

KIT CONTAINS 2 PIECES OF THIS ADAPTOR

## SUBMITTAL INFORMATION

- Manufactured in compliance with ANSI/AWWA C800 (latest revision)
- Brass components in contact with potable water conform to ASTM B584, UNS C89833 (latest revision) and identified with "NL"
- Certified to NSF/ANSI 61 and NSF/ANSI 372
- Brass components not in contact with potable water conform to ASTM B62 and ASTM B584, UNS C83600 -85-5-5-5 (latest revision)
- Large wrench area provided for proper installation