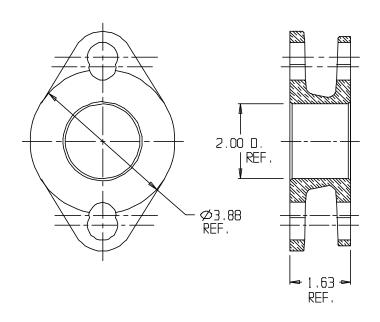

## SUBMITTAL DATA SHEET

NL Meter Coupling - 710J77DHX2 X1.75









## SUBMITTAL INFORMATION

- Manufactured in compliance with ANSI/AWWA C800 (latest revision)
- Brass components in contact with potable water conform to ASTM B584, UNS C89833 (latest revision) and identified with "NL"
- Certified to NSF/ANSI 61 and NSF/ANSI 372
- Brass components not in contact with potable water conform to ASTM B62 and ASTM B584, UNS C83600 -85-5-5-5 (latest revision)
- Large wrench area provided for proper installation



**A.Y. McDonald Mfg. Co.** 4800 Chavenelle Rd Dubuque, IA 52002

**Toll Free**: 1-800-292-2737 sales@aymcdonald.com

aymcdonald.com

A.Y. McDonald considers the information on this assembly drawing correct when published. Item and option availability, including specifications, are subject to change without notice.

Submitted by: 09-14