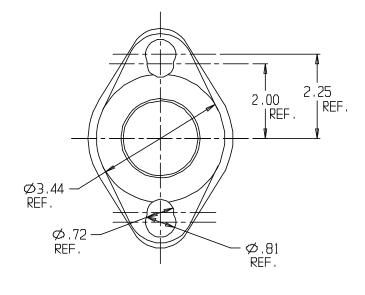

## SUBMITTAL DATA SHEET

NL Meter Coupling - 710J77DHX2 X1.75









## SUBMITTAL INFORMATION

- Manufactured in compliance with ANSI/AWWA C800 (latest revision)
- Brass components in contact with potable water conform to ASTM B584, UNS C89833 (latest revision) and identified with "NL"
- Certified to NSF/ANSI 61 and NSF/ANSI 372
- Brass components not in contact with potable water conform to ASTM B62 and ASTM B584, UNS C83600 -85-5-5-5 (latest revision)
- Large wrench area provided for proper installation



**A.Y. McDonald Mfg. Co.** 4800 Chavenelle Rd Dubuque, IA 52002

**Toll Free**: 1-800-292-2737 sales@aymcdonald.com

aymcdonald.com

A.Y. McDonald considers the information on this assembly drawing correct when published. Item and option availability, including specifications, are subject to change without notice.

Submitted by: 09-14