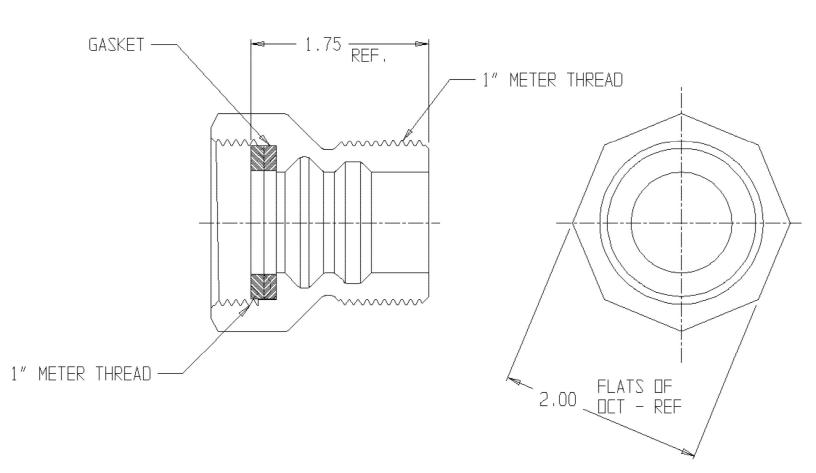

## NL Meter Coupling – 710J44

Female Meter Thread x Male Meter Thread

## SUBMITTAL INFORMATION

- Manufactured in compliance with ANSI/AWWA C800 (latest revision)
- Brass components in contact with potable water conform to ASTM B584, UNS C89833 (latest revision) and identified with "NL"
- Certified to NSF/ANSI 61 and NSF/ANSI 372
- Brass components not in contact with potable water conform to ASTM B62 and ASTM B584, UNS C83600 -85-5-5 (latest revision)
- Large wrench area provided for proper installation