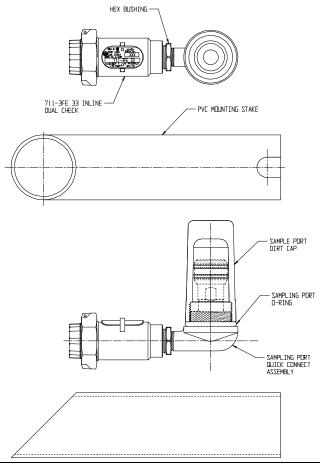

## NL Meter Setter - 710SSDEA

FNPT Union x Quick Connect

## SUBMITTAL INFORMATION

- Brass components in contact with potable water complies with USA public law 111-380 and identified with "NL"
- Dual check manufactured in compliance with ANSI/ASSE 1024 (latest revision) and rated for 175 PSIG water pressure