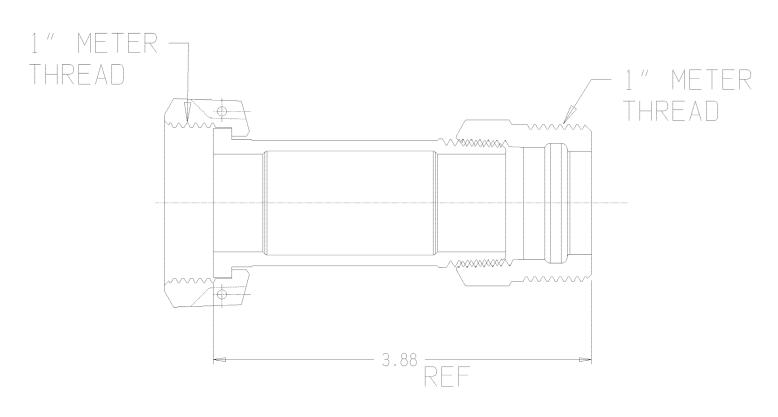

## NL Meter Coupling - 710J44DCA 1X1X3.88

Female Meter Thread x Male Meter Thread

## SUBMITTAL INFORMATION

- Manufactured in compliance with ANSI/AWWA C800 (latest revision)
- Brass components in contact with potable water conform to ASTM B584, UNS C89833 (latest revision) and identified with "NL"
- Certified to NSF/ANSI 61 and NSF/ANSI 372
- Brass components not in contact with potable water conform to ASTM B62 and ASTM B584, UNS C83600 -85-5-5 (latest revision)
- Large wrench area provided for proper installation