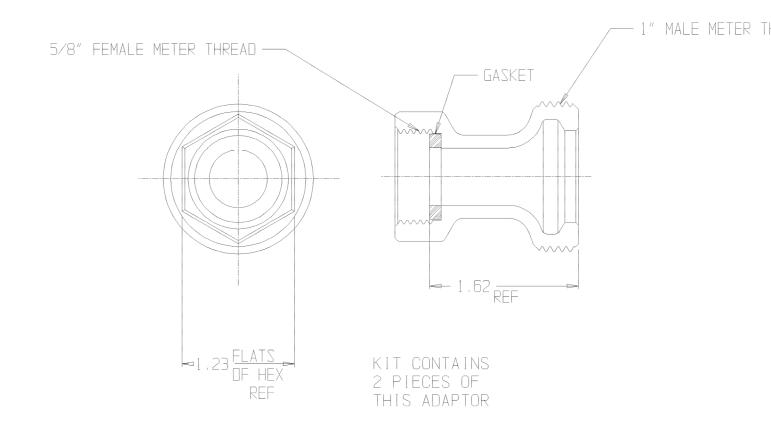

## NL Meter Coupling - 710J14KIT

Female Meter Thread x Male Meter Thread

## SUBMITTAL INFORMATION

- Manufactured in compliance with ANSI/AWWA C800 (latest revision)
- Brass components in contact with potable water conform to ASTM B584, UNS C89833 (latest revision) and identified with "NL"
- Certified to NSF/ANSI 61 and NSF/ANSI 372
- Brass components not in contact with potable water conform to ASTM B62 and ASTM B584, UNS C83600 -85-5-5-5 (latest revision)
- Large wrench area provided for proper installation