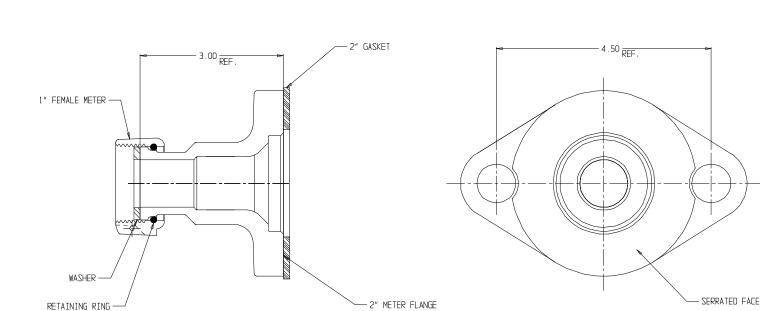

## NL Meter Coupling – 710J47

Female Meter x Oval Flange

## SUBMITTAL INFORMATION

- Manufactured in compliance with ANSI/AWWA C800 (latest revision)
- Brass components in contact with potable water conform to ASTM B584, UNS C89833 (latest revision) and identified with "NL"
- Certified to NSF/ANSI 61 and NSF/ANSI 372
- Brass components not in contact with potable water conform to ASTM B62 and ASTM B584, UNS C83600 -85-5-5-5 (latest revision)
- Large wrench area provided for proper installation