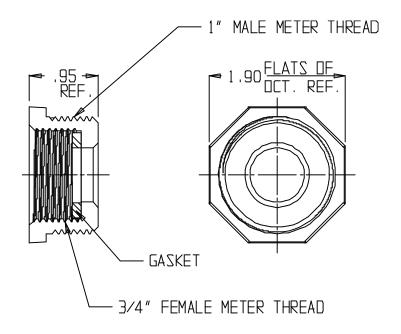

## SUBMITTAL DATA SHEET

NL Meter Coupling - 710J34SG X.25

Female Meter Thread x Male Meter Thread

## SUBMITTAL INFORMATION

- Manufactured in compliance with ANSI/AWWA C800 (latest revision)
- Brass components in contact with potable water conform to ASTM B584, UNS C89833 (latest revision) and identified with "NL"
- Certified to NSF/ANSI 61 and NSF/ANSI 372
- Brass components not in contact with potable water conform to ASTM B62 and ASTM B584, UNS C83600 -85-5-5-5 (latest revision)
- Large wrench area provided for proper installation