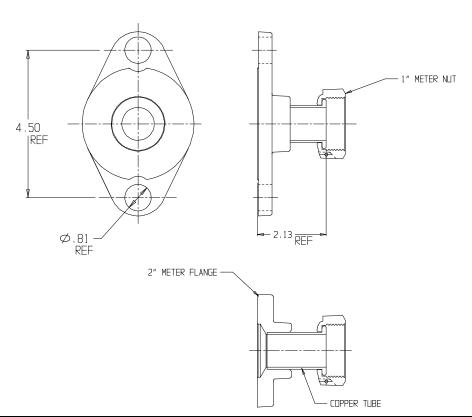

## SUBMITTAL DATA SHEET

## NL Meter Coupling – 710J47 10.75X15.25

## SUBMITTAL INFORMATION

- Manufactured in compliance with ANSI/AWWA C800 (latest revision)
- Brass components in contact with potable water conform to ASTM B584, UNS C89833 (latest revision) and identified with "NL"
- Certified to NSF/ANSI 61 and NSF/ANSI 372
- Brass components not in contact with potable water conform to ASTM B62 and ASTM B584, UNS C83600 -85-5-5 (latest revision)
- Large wrench area provided for proper installation