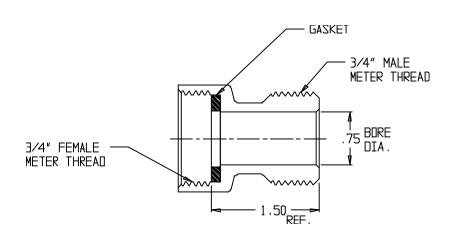

## SUBMITTAL DATA SHEET

NL Meter Coupling - 710J23

Female Meter Thread x Male Meter Thread

## SUBMITTAL INFORMATION

- Manufactured in compliance with ANSI/AWWA C800 (latest revision)
- Brass components in contact with potable water conform to ASTM B584, UNS C89833 (latest revision) and identified with "NL"
- Certified to NSF/ANSI 61 and NSF/ANSI 372
- Brass components not in contact with potable water conform to ASTM B62 and ASTM B584, UNS C83600 -85-5-5-5 (latest revision)
- Large wrench area provided for proper installation