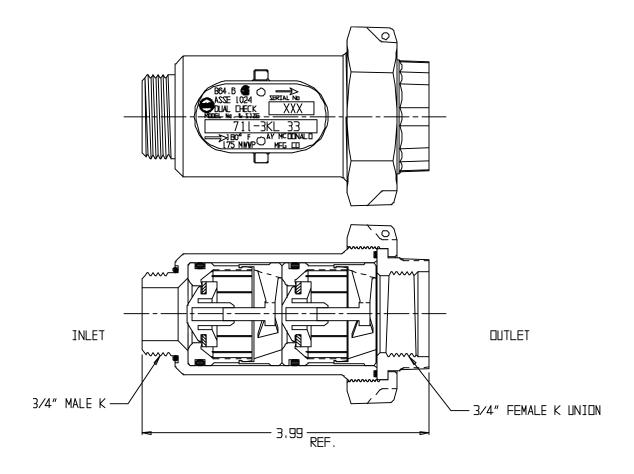

## SUBMITTAL DATA SHEET

NL Check Valve - 711-3KL 33

Male K x Female K Union

## SUBMITTAL INFORMATION

- Manufactured in compliance with ANSI/AWWA C800 (latest revision)
- Dual checks manufactured in compliance with ANSI/ASSE 1024 (latest revision)
- Brass components in contact with potable water conform to ASTM B584, UNS C89833 (latest revision) and identified with "NL"
- Certified to NSF/ANSI 61 and NSF/ANSI 372
- Brass components not in contact with potable water conform to ASTM B62 and ASTM B584, UNS C83600 -85-5-5-5 (latest revision)
- Rated for 175 PSIG water pressure