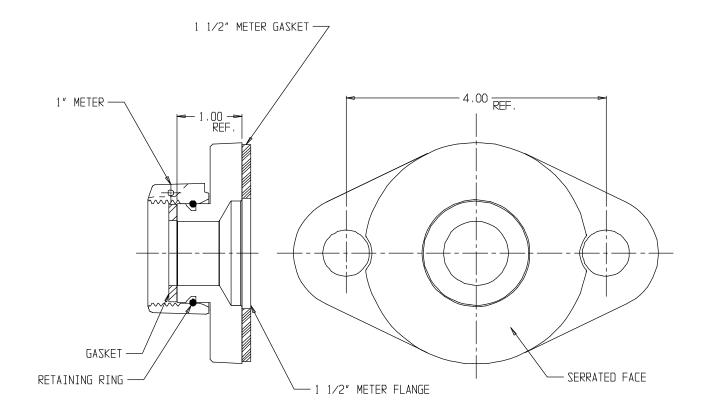

## NL Meter Coupling - 710J46KIT

KIT CONTAINS 2 PIECES OF THIS ADAPTOR

## SUBMITTAL INFORMATION

- Manufactured in compliance with ANSI/AWWA C800 (latest revision)
- Brass components in contact with potable water conform to ASTM B584, UNS C89833 (latest revision) and identified with "NL"
- Certified to NSF/ANSI 61 and NSF/ANSI 372
- Brass components not in contact with potable water conform to ASTM B62 and ASTM B584, UNS C83600 -85-5-5-5 (latest revision)
- Large wrench area provided for proper installation