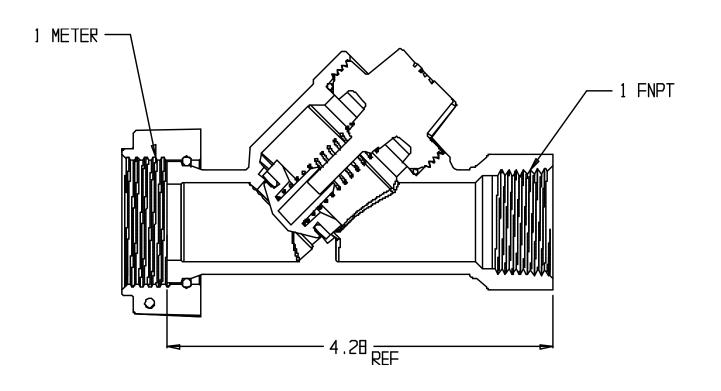

## SUBMITTAL DATA SHEET

## NL Check Valve – 7101-4JE 54

EST. 1856 Me Donald

Meter Swivel x FNPT



## SUBMITTAL INFORMATION

- Manufactured in compliance with ANSI/AWWA C800 (latest revision)
- Dual checks manufactured in compliance with ANSI/ASSE 1024 (latest revision)
- Brass components in contact with potable water conform to ASTM B584, UNS C89833 (latest revision) and identified with "NL"
- Certified to NSF/ANSI 61 and NSF/ANSI 372
- Brass components not in contact with potable water conform to ASTM B62 and ASTM B584, UNS C83600 -85-5-5-5 (latest revision)
- Rated for 175 PSIG water pressure



**A.Y. McDonald Mfg. CO.** 4800 Chavenelle Rd Dubuque, IA 52002 **Toll Free:** 1-800-292-2737 sales@aymcdonald.com <u>aymcdonald.com</u>

A.Y. McDonald considers the information on this assembly drawing correct when published. Item and option availability, including specifications, are subj