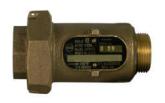

## SUBMITTAL DATA SHEET

NL Check Valve - 711-3LK 33

Female K Union x Male K

## SUBMITTAL INFORMATION

- Manufactured in compliance with ANSI/AWWA C800 (latest revision)
- Dual checks manufactured in compliance with ANSI/ASSE 1024 (latest revision)
- Brass components in contact with potable water conform to ASTM B584, UNS C89833 (latest revision) and identified with "NL"
- Certified to NSF/ANSI 61 and NSF/ANSI 372
- Brass components not in contact with potable water conform to ASTM B62 and ASTM B584, UNS C83600 -85-5-5-5 (latest revision)
- Rated for 175 PSIG water pressure