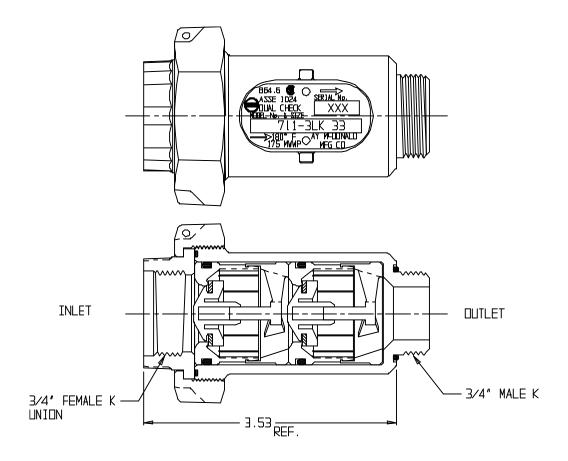

## SUBMITTAL DATA SHEET

NL Check Valve - 711-3LK 33

Female K Union x Male K

## SUBMITTAL INFORMATION

- Manufactured in compliance with ANSI/AWWA C800 (latest revision)
- Dual checks manufactured in compliance with ANSI/ASSE 1024 (latest revision)
- Brass components in contact with potable water conform to ASTM B584, UNS C89833 (latest revision) and identified with "NL"
- Certified to NSF/ANSI 61 and NSF/ANSI 372
- Brass components not in contact with potable water conform to ASTM B62 and ASTM B584, UNS C83600 -85-5-5-5 (latest revision)
- Rated for 175 PSIG water pressure