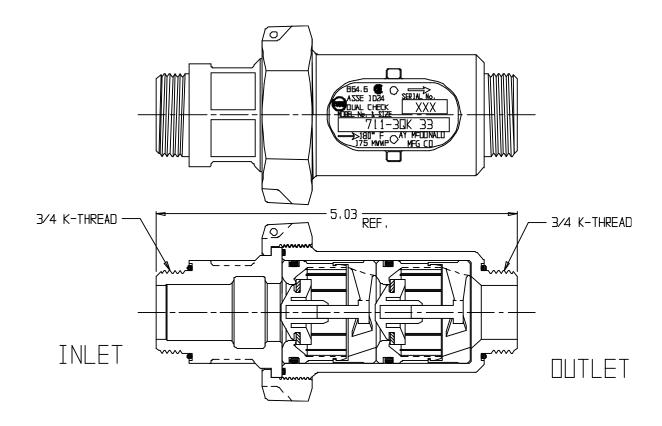

## SUBMITTAL DATA SHEET

NL Check Valve - 711-3QK 33

K-Thread X K-Thread

## **SUBMITTAL INFORMATION**

- Manufactured in compliance with ANSI/AWWA C800 (latest revision)
- Dual checks manufactured in compliance with ANSI/ASSE 1024 (latest revision)
- Brass components in contact with potable water conform to ASTM B584, UNS C89833 (latest revision) and identified with "NL"
- Certified to NSF/ANSI 61 and NSF/ANSI 372
- Brass components not in contact with potable water conform to ASTM B62 and ASTM B584, UNS C83600 -85-5-5-5 (latest revision)
- Rated for 175 PSIG water pressure