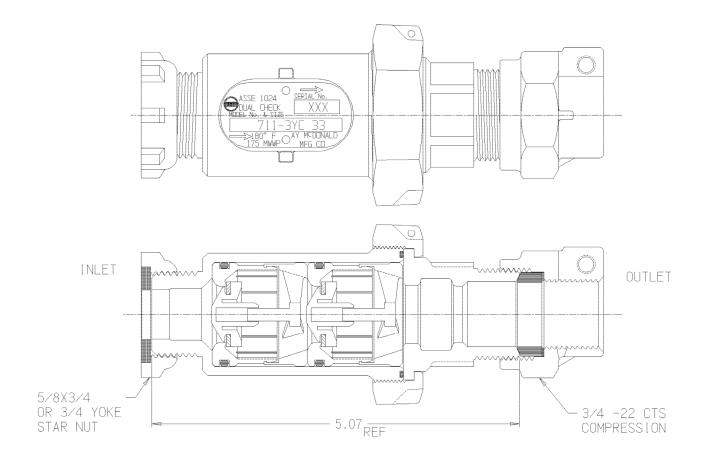

## SUBMITTAL DATA SHEET

NL Check Valve - 711-3YC 33

Yoke Star Nut x -22 CTS Compression Union

## SUBMITTAL INFORMATION

- Manufactured in compliance with ANSI/AWWA C800 (latest revision)
- Dual checks manufactured in compliance with ANSI/ASSE 1024 (latest revision)
- Brass components in contact with potable water conform to ASTM B584, UNS C89833 (latest revision) and identified with "NL"
- Certified to NSF/ANSI 61 and NSF/ANSI 372
- Brass components not in contact with potable water conform to ASTM B62 and ASTM B584, UNS C83600 -85-5-5-5 (latest revision)
- Rated for 175 PSIG water pressure
- Insert stiffeners required on all flexible plastic connections