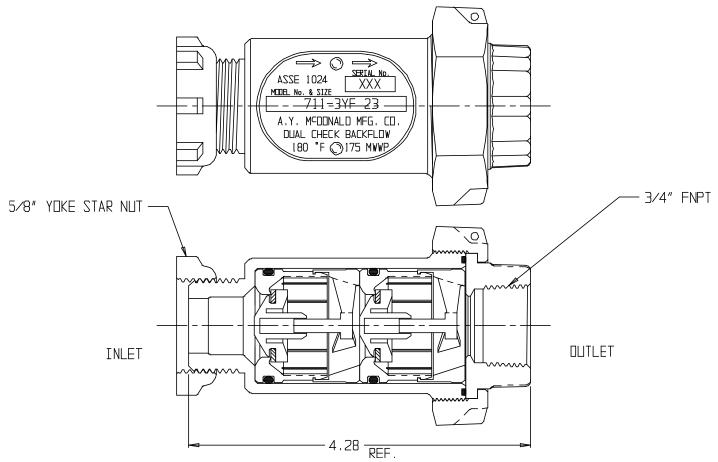

## NL Check Valve - 711-3YF 23

Yoke Star Nut x FNPT Union

## SUBMITTAL INFORMATION

- Manufactured in compliance with ANSI/AWWA C800 (latest revision)
- Dual checks manufactured in compliance with ANSI/ASSE 1024 (latest revision)
- Brass components in contact with potable water conform to ASTM B584, UNS C89833 (latest revision) and identified with "NL"
- Certified to NSF/ANSI 61 and NSF/ANSI 372
- Brass components not in contact with potable water conform to ASTM B62 and ASTM B584, UNS C83600 -85-5-5-5 (latest revision)
- Rated for 175 PSIG water pressure