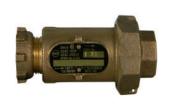

## NL Check Valve - 711-3YF 23

Yoke Star Nut x FNPT Union

## SUBMITTAL INFORMATION

- Manufactured in compliance with ANSI/AWWA C800 (latest revision)
- Dual checks manufactured in compliance with ANSI/ASSE 1024 (latest revision)
- Brass components in contact with potable water conform to ASTM B584, UNS C89833 (latest revision) and identified with "NL"
- Certified to NSF/ANSI 61 and NSF/ANSI 372
- Brass components not in contact with potable water conform to ASTM B62 and ASTM B584, UNS C83600 -85-5-5-5 (latest revision)
- Rated for 175 PSIG water pressure