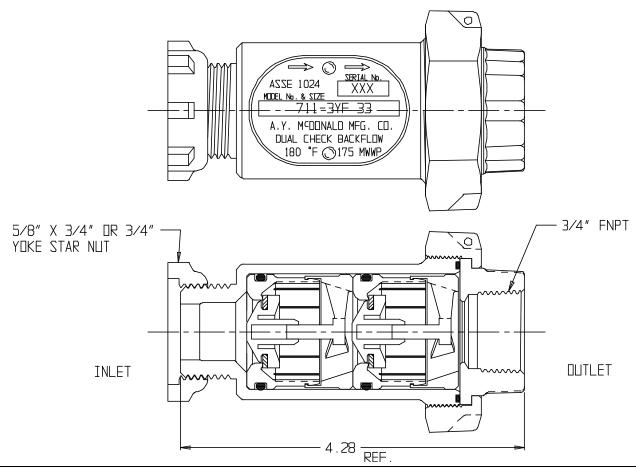

## SUBMITTAL DATA SHEET

NL Check Valve - 711-3YF 33

Yoke Star Nut x FNPT Union

## SUBMITTAL INFORMATION

- Manufactured in compliance with ANSI/AWWA C800 (latest revision)
- Dual checks manufactured in compliance with ANSI/ASSE 1024 (latest revision)
- Brass components in contact with potable water conform to ASTM B584, UNS C89833 (latest revision) and identified with "NL"
- Certified to NSF/ANSI 61 and NSF/ANSI 372
- Brass components not in contact with potable water conform to ASTM B62 and ASTM B584, UNS C83600 -85-5-5-5 (latest revision)
- Rated for 175 PSIG water pressure