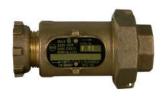

## SUBMITTAL DATA SHEET

NL Check Valve - 711-3YF 33

Yoke Star Nut x FNPT Union

## SUBMITTAL INFORMATION

- Manufactured in compliance with ANSI/AWWA C800 (latest revision)
- Dual checks manufactured in compliance with ANSI/ASSE 1024 (latest revision)
- Brass components in contact with potable water conform to ASTM B584, UNS C89833 (latest revision) and identified with "NL"
- Certified to NSF/ANSI 61 and NSF/ANSI 372
- Brass components not in contact with potable water conform to ASTM B62 and ASTM B584, UNS C83600 -85-5-5-5 (latest revision)
- Rated for 175 PSIG water pressure