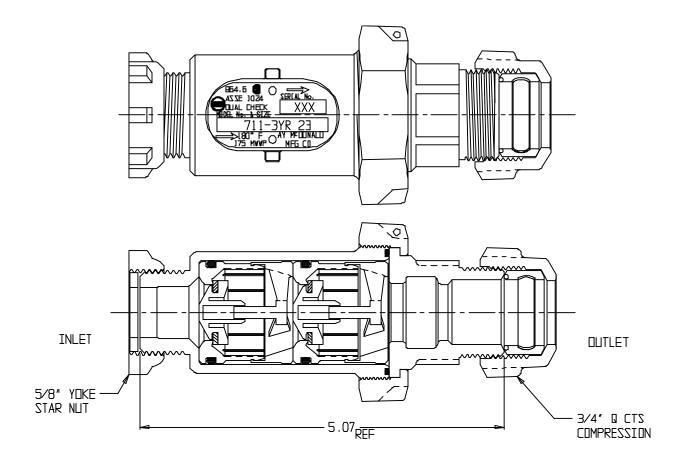

## SUBMITTAL DATA SHEET

NL Check Valve - 711-3YR 23

Yoke Star Nut x Q CTS Compression Union

## SUBMITTAL INFORMATION

- Manufactured in compliance with ANSI/AWWA C800 (latest revision)
- Dual checks manufactured in compliance with ANSI/ASSE 1024 (latest revision)
- Brass components in contact with potable water conform to ASTM B584, UNS C89833 (latest revision) and identified with "NL"
- Certified to NSF/ANSI 61 and NSF/ANSI 372
- Brass components not in contact with potable water conform to ASTM B62 and ASTM B584, UNS C83600 -85-5-5-5 (latest revision)
- Rated for 175 PSIG water pressure
- Insert stiffeners required on all flexible plastic connections