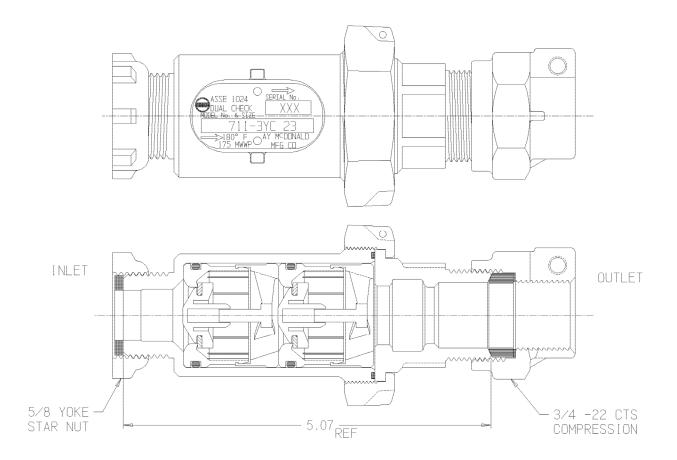

## SUBMITTAL DATA SHEET

NL Check Valve - 711-3YC 23

Yoke Star Nut x -22 CTS Compression Union

## SUBMITTAL INFORMATION

- Manufactured in compliance with ANSI/AWWA C800 (latest revision)
- Dual checks manufactured in compliance with ANSI/ASSE 1024 (latest revision)
- Brass components in contact with potable water conform to ASTM B584, UNS C89833 (latest revision) and identified with "NL"
- Certified to NSF/ANSI 61 and NSF/ANSI 372
- Brass components not in contact with potable water conform to ASTM B62 and ASTM B584, UNS C83600 -85-5-5-5 (latest revision)
- Rated for 175 PSIG water pressure
- Insert stiffeners required on all flexible plastic connections