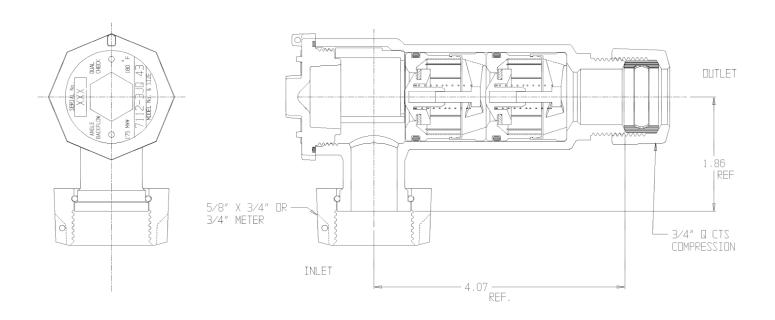

## SUBMITTAL DATA SHEET

NL Check Valve - 7112-3JQ 43

Meter Swivel Nut x Q CTS Compression

## SUBMITTAL INFORMATION

- Manufactured in compliance with ANSI/AWWA C800 (latest revision)
- Dual checks manufactured in compliance with ANSI/ASSE 1024 (latest revision)
- Brass components in contact with potable water conform to ASTM B584, UNS C89833 (latest revision) and identified with "NL"
- Certified to NSF/ANSI 61 and NSF/ANSI 372
- Brass components not in contact with potable water conform to ASTM B62 and ASTM B584, UNS C83600 -85-5-5-5 (latest revision)
- Rated for 175 PSIG water pressure
- Insert stiffeners required on all flexible plastic connections