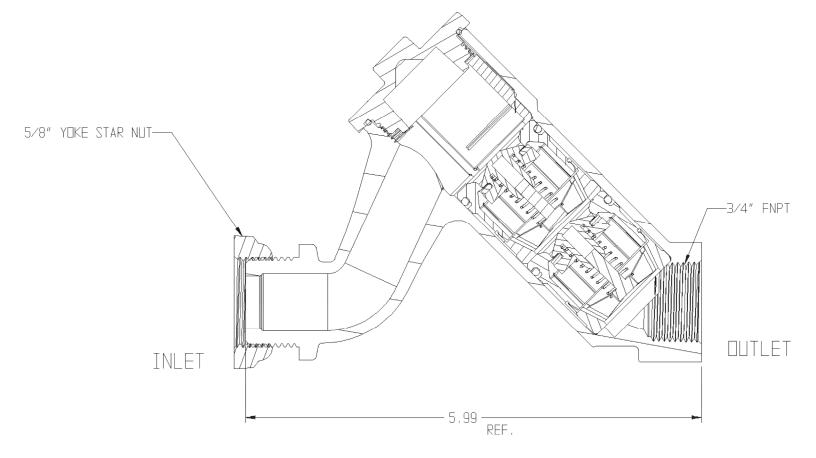

## SUBMITTAL DATA SHEET

NL Check Valve - 7111-3YE 23

Yoke Star Nut x FNPT

## SUBMITTAL INFORMATION

- Manufactured in compliance with ANSI/AWWA C800 (latest revision)
- Dual checks manufactured in compliance with ANSI/ASSE 1024 (latest revision)
- Brass components in contact with potable water conform to ASTM B584, UNS C89833 (latest revision) and identified with "NL"
- Certified to NSF/ANSI 61 and NSF/ANSI 372
- Brass components not in contact with potable water conform to ASTM B62 and ASTM B584, UNS C83600 -85-5-5-5 (latest revision)
- Rated for 175 PSIG water pressure