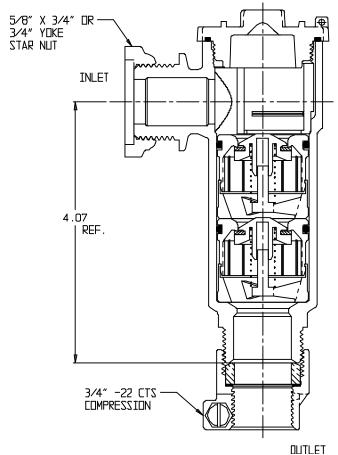

## SUBMITTAL DATA SHEET

NL Check Valve - 7112-3Y2 33

Yoke x -22 CTS Compression

## SUBMITTAL INFORMATION

- Manufactured in compliance with ANSI/AWWA C800 (latest revision)
- Dual checks manufactured in compliance with ANSI/ASSE 1024 (latest revision)
- Brass components in contact with potable water conform to ASTM B584, UNS C89833 (latest revision) and identified with "NL"
- Certified to NSF/ANSI 61 and NSF/ANSI 372
- Brass components not in contact with potable water conform to ASTM B62 and ASTM B584, UNS C83600 -85-5-5-5 (latest revision)
- Rated for 175 PSIG water pressure
- Insert stiffeners required on all flexible plastic connections