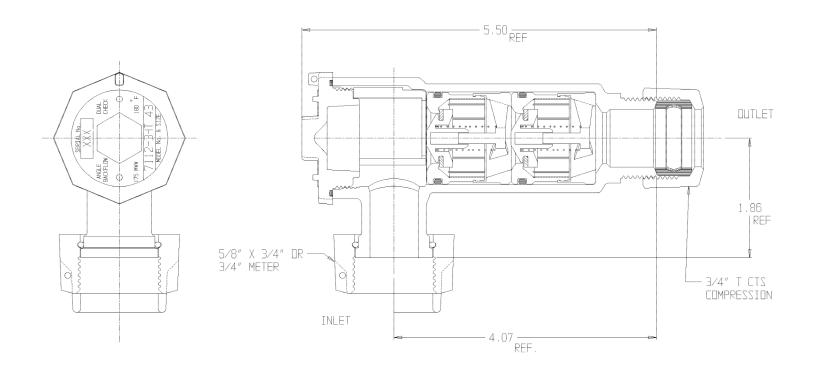

## SUBMITTAL DATA SHEET

## NL Check Valve - 7112-3HT 43

Meter Swivel Nut x T CTS Compression

## SUBMITTAL INFORMATION

- Manufactured in compliance with ANSI/AWWA C800 (latest revision)
- Dual checks manufactured in compliance with ANSI/ASSE 1024 (latest revision)
- Brass components in contact with potable water conform to ASTM B584, UNS C89833 (latest revision) and identified with "NL"
- Certified to NSF/ANSI 61 and NSF/ANSI 372
- Brass components not in contact with potable water conform to ASTM B62 and ASTM B584, UNS C83600 -85-5-5-5 (latest revision)
- Rated for 175 PSIG water pressure
- Insert stiffeners required on all flexible plastic connections