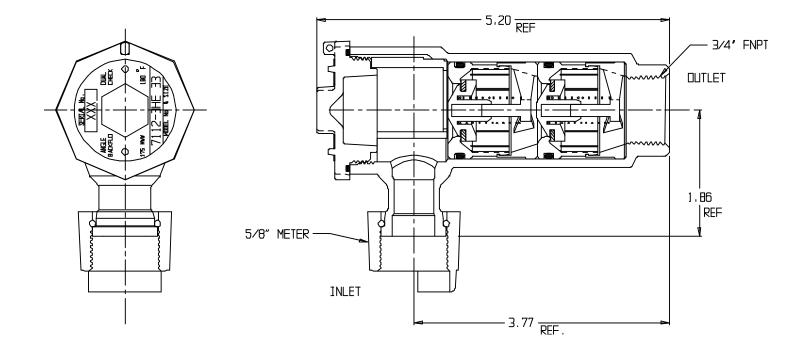

## NL Check Valve - 7112-3HE 33

Meter Swivel Nut with Saddle x FNPT

## SUBMITTAL INFORMATION

- Manufactured in compliance with ANSI/AWWA C800 (latest revision)
- Dual checks manufactured in compliance with ANSI/ASSE 1024 (latest revision)
- Brass components in contact with potable water conform to ASTM B584, UNS C89833 (latest revision) and identified with "NL"
- Certified to NSF/ANSI 61 and NSF/ANSI 372
- Brass components not in contact with potable water conform to ASTM B62 and ASTM B584, UNS C83600 -85-5-5 (latest revision)
- Rated for 175 PSIG water pressure