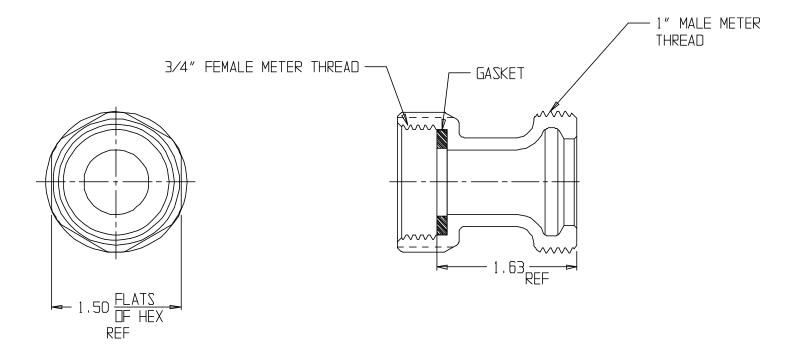

## **SUBMITTAL DATA SHEET**

NL Meter Coupling - 710J24

Female Meter Thread x Male Meter Thread

## SUBMITTAL INFORMATION

- Manufactured in compliance with ANSI/AWWA C800 (latest revision)
- Brass components in contact with potable water conform to ASTM B584, UNS C89833 (latest revision) and identified with "NL"
- Certified to NSF/ANSI 61 and NSF/ANSI 372
- Brass components not in contact with potable water conform to ASTM B62 and ASTM B584, UNS C83600 -85-5-5-5 (latest revision)
- Large wrench area provided for proper installation