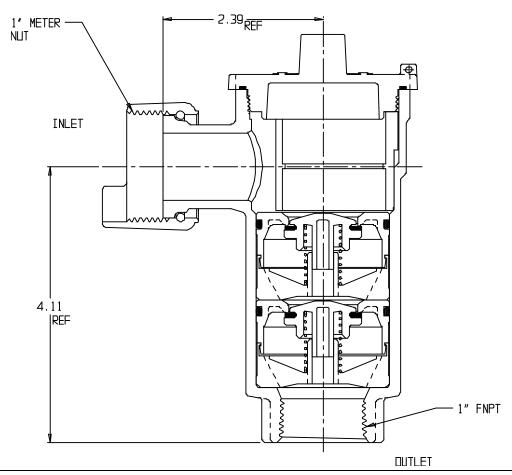

## SUBMITTAL DATA SHEET

NL Check Valve - 7112-4HE 54

Meter Swivel x FNPT

## SUBMITTAL INFORMATION

- Manufactured in compliance with ANSI/AWWA C800 (latest revision)
- Dual checks manufactured in compliance with ANSI/ASSE 1024 (latest revision)
- Brass components in contact with potable water conform to ASTM B584, UNS C89833 (latest revision) and identified with "NL"
- Certified to NSF/ANSI 61 and NSF/ANSI 372
- Brass components not in contact with potable water conform to ASTM B62 and ASTM B584, UNS C83600 -85-5-5-5 (latest revision)
- Rated for 175 PSIG water pressure