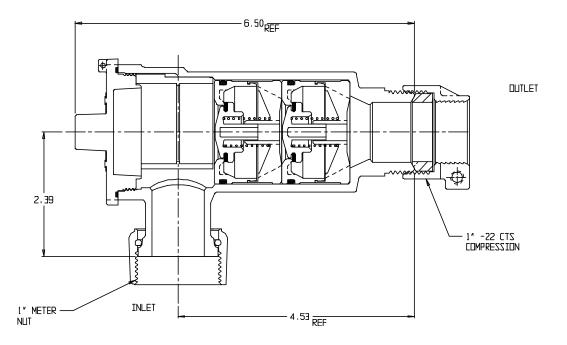

## SUBMITTAL DATA SHEET

NL Check Valve - 7112-4J2 54

## SUBMITTAL INFORMATION

- Manufactured in compliance with ANSI/AWWA C800 (latest revision)
- Dual checks manufactured in compliance with ANSI/ASSE 1024 (latest revision)
- Brass components in contact with potable water conform to ASTM B584, UNS C89833 (latest revision) and identified with "NL"
- Certified to NSF/ANSI 61 and NSF/ANSI 372
- Brass components not in contact with potable water conform to ASTM B62 and ASTM B584, UNS C83600 -85-5-5-5 (latest revision)
- Rated for 175 PSIG water pressure
- Insert stiffeners required on all flexible plastic connections