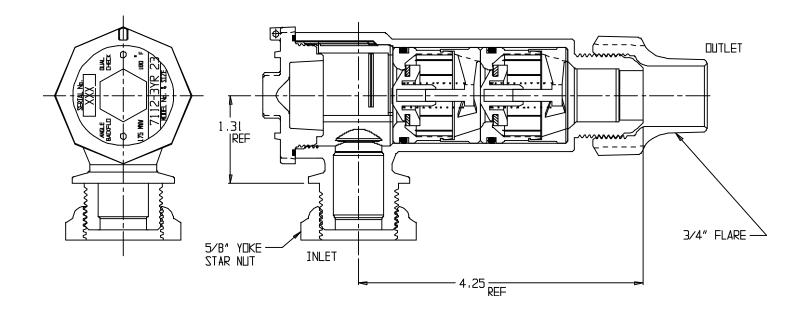

## NL Check Valve 7112-3YR 23

Yoke Star Nut x Copper Flare

## SUBMITTAL INFORMATION

- Manufactured in compliance with ANSI/AWWA C800 (latest revision)
- Dual checks manufactured in compliance with ANSI/ASSE 1024 (latest revision)
- Brass components in contact with potable water conform to ASTM B584, UNS C89833 (latest revision) and identified with "NL"
- Certified to NSF/ANSI 61 and NSF/ANSI 372
- Brass components not in contact with potable water conform to ASTM B62 and ASTM B584, UNS C83600 -85-5-5-5 (latest revision)
- Rated for 175 PSIG water pressure