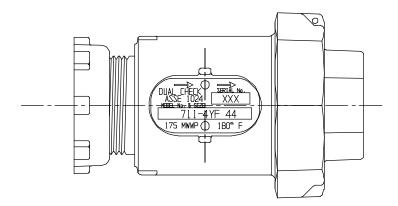

## SUBMITTAL DATA SHEET

NL Check Valve - 711-4YF 44

Yoke x FNPT Union

## SUBMITTAL INFORMATION

- Manufactured in compliance with ANSI/AWWA C800 (latest revision)
- Dual checks manufactured in compliance with ANSI/ASSE 1024 (latest revision)
- Brass components in contact with potable water conform to ASTM B584, UNS C89833 (latest revision) and identified with "NL"
- Certified to NSF/ANSI 61 and NSF/ANSI 372
- Brass components not in contact with potable water conform to ASTM B62 and ASTM B584, UNS C83600 -85-5-5-5 (latest revision)
- Rated for 175 PSIG water pressure