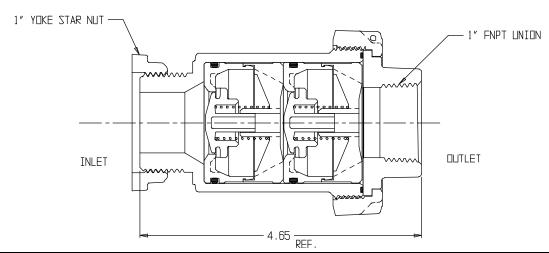

## SUBMITTAL DATA SHEET

NL Check Valve - 711-4YF 44

Yoke x FNPT Union

## SUBMITTAL INFORMATION

- Manufactured in compliance with ANSI/AWWA C800 (latest revision)
- Dual checks manufactured in compliance with ANSI/ASSE 1024 (latest revision)
- Brass components in contact with potable water conform to ASTM B584, UNS C89833 (latest revision) and identified with "NL"
- Certified to NSF/ANSI 61 and NSF/ANSI 372
- Brass components not in contact with potable water conform to ASTM B62 and ASTM B584, UNS C83600 -85-5-5-5 (latest revision)
- Rated for 175 PSIG water pressure