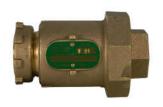

## SUBMITTAL DATA SHEET

NL Check Valve - 711-4YF 44

Yoke x FNPT Union

## SUBMITTAL INFORMATION

- Manufactured in compliance with ANSI/AWWA C800 (latest revision)
- Dual checks manufactured in compliance with ANSI/ASSE 1024 (latest revision)
- Brass components in contact with potable water conform to ASTM B584, UNS C89833 (latest revision) and identified with "NL"
- Certified to NSF/ANSI 61 and NSF/ANSI 372
- Brass components not in contact with potable water conform to ASTM B62 and ASTM B584, UNS C83600 -85-5-5-5 (latest revision)
- Rated for 175 PSIG water pressure