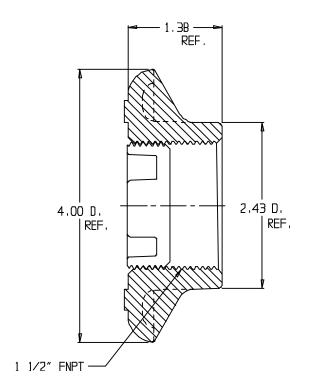

## **SUBMITTAL DATA SHEET**

Curb Boxes - 5623LCP

Curb Box Lid Only

## **SUBMITTAL INFORMATION**

- Brass components conform to ASTM B62 and ASTM B584, UNS C83600 -85-5-5 (latest revision) or ASTM B584, UNS C84400 -81-3-7-9 (latest revision)
- Lid made of Cast Iron per ASTM A48, Class 25
- Coated with black dip