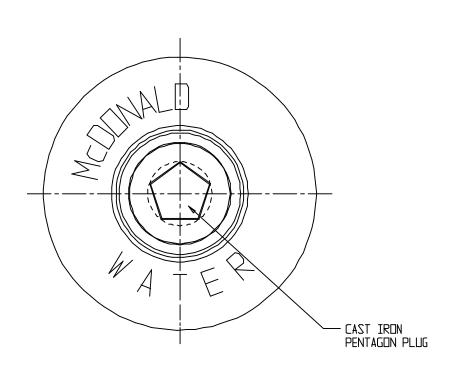

## **SUBMITTAL DATA SHEET**

Curb Boxes - 5623LCP

Curb Box Lid Only

## **SUBMITTAL INFORMATION**

- Brass components conform to ASTM B62 and ASTM B584, UNS C83600 -85-5-5 (latest revision) or ASTM B584, UNS C84400 -81-3-7-9 (latest revision)
- Lid made of Cast Iron per ASTM A48, Class 25
- Coated with black dip