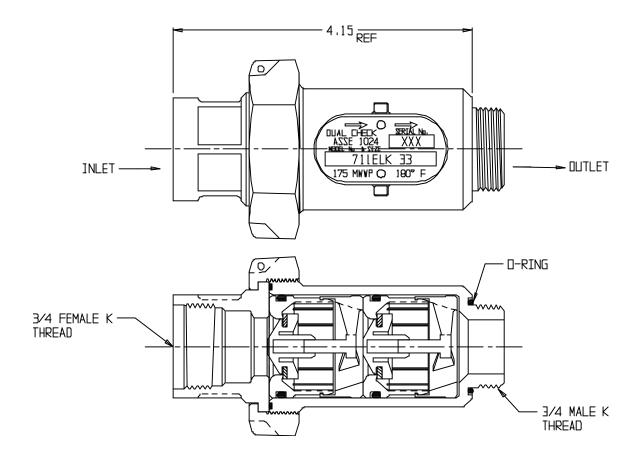

## SUBMITTAL DATA SHEET

NL Check Valve - 711E3LK 33

Female K Union x Male K

## SUBMITTAL INFORMATION

- Manufactured in compliance with ANSI/AWWA C800 (latest revision)
- Dual checks manufactured in compliance with ANSI/ASSE 1024 (latest revision)
- Brass components in contact with potable water conform to ASTM B584, UNS C89833 (latest revision) and identified with "NL"
- Certified to NSF/ANSI 61 and NSF/ANSI 372
- Brass components not in contact with potable water conform to ASTM B62 and ASTM B584, UNS C83600 -85-5-5-5 (latest revision)
- Rated for 175 PSIG water pressure