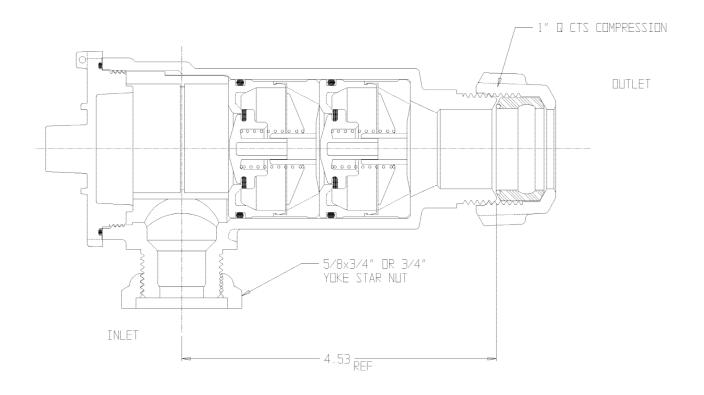

## SUBMITTAL DATA SHEET

NL Check Valve - 7112-4YQ 34

Yoke Star Nut x Q CTS Compression

## SUBMITTAL INFORMATION

- Manufactured in compliance with ANSI/AWWA C800 (latest revision)
- Dual checks manufactured in compliance with ANSI/ASSE 1024 (latest revision)
- Brass components in contact with potable water conform to ASTM B584, UNS C89833 (latest revision) and identified with "NL"
- Certified to NSF/ANSI 61 and NSF/ANSI 372
- Brass components not in contact with potable water conform to ASTM B62 and ASTM B584, UNS C83600 -85-5-5-5 (latest revision)
- Rated for 175 PSIG water pressure
- Insert stiffeners required on all flexible plastic connections