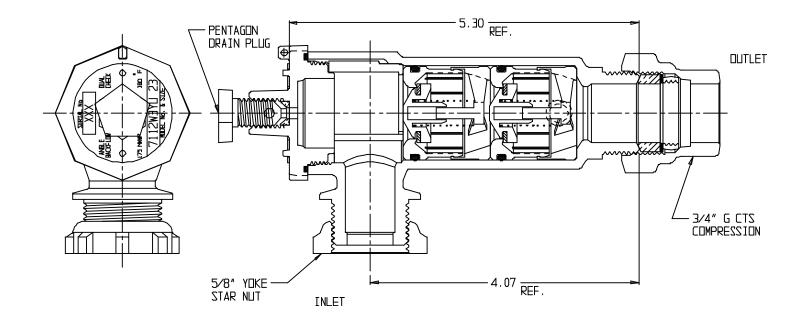

## NL Check Valve 7112W3YU 23

## SUBMITTAL INFORMATION

- Manufactured in compliance with ANSI/AWWA C800 (latest revision)
- Dual checks manufactured in compliance with ANSI/ASSE 1024 (latest revision)
- Brass components in contact with potable water conform to ASTM B584, UNS C89833 (latest revision) and identified with "NL"
- Certified to NSF/ANSI 61 and NSF/ANSI 372
- Brass components not in contact with potable water conform to ASTM B62 and ASTM B584, UNS C83600 -85-5-5-5 (latest revision)
- Rated for 175 PSIG water pressure
- Insert stiffeners required on all flexible plastic connections