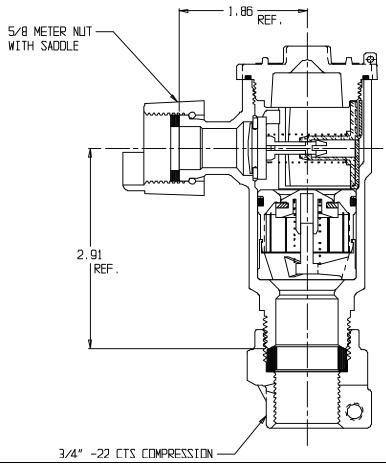

## SUBMITTAL DATA SHEET

NL Check Valve - 712-3H2 33

Meter Swivel Nut with Saddle x -22 CTS Compression

## SUBMITTAL INFORMATION

- Manufactured in compliance with ANSI/AWWA C800 (latest revision)
- Dual checks manufactured in compliance with ANSI/ASSE 1024 (latest revision)
- Brass components in contact with potable water conform to ASTM B584, UNS C89833 (latest revision) and identified with "NL"
- Certified to NSF/ANSI 61 and NSF/ANSI 372
- Brass components not in contact with potable water conform to ASTM B62 and ASTM B584, UNS C83600 -85-5-5-5 (latest revision)
- Rated for 175 PSIG water pressure
- Made in the United States of America