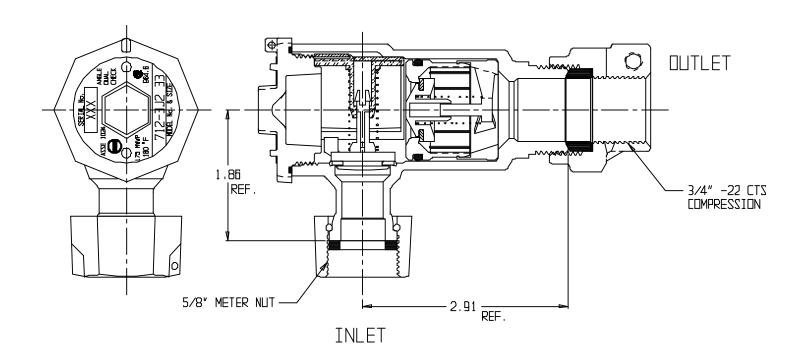

## SUBMITTAL DATA SHEET

NL Check Valve 712-3J2 33

## SUBMITTAL INFORMATION

- Manufactured in compliance with ANSI/AWWA C800 (latest revision)
- Dual checks manufactured in compliance with ANSI/ASSE 1024 (latest revision)
- Brass components in contact with potable water conform to ASTM B584, UNS C89833 (latest revision) and identified with "NL"
- Certified to NSF/ANSI 61 and NSF/ANSI 372
- Brass components not in contact with potable water conform to ASTM B62 and ASTM B584, UNS C83600 -85-5-5-5 (latest revision)
- Rated for 175 PSIG water pressure
- Insert stiffeners required on all flexible plastic connections